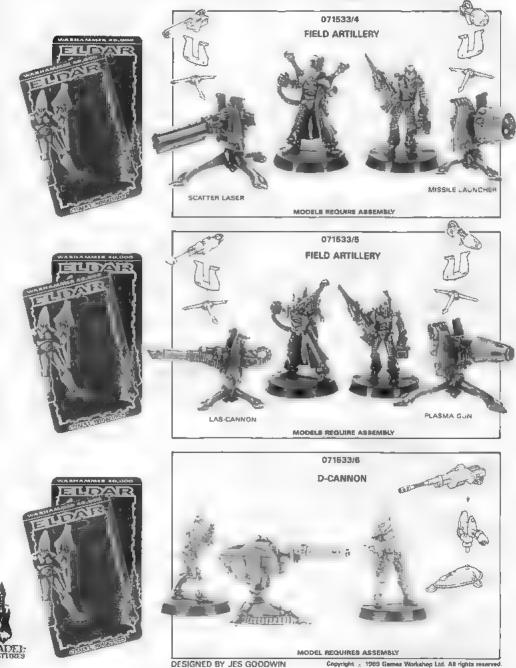

### 071533 ELDAR EQUIPMENT EACH TRADE SLEEVE CONTAINS 2 EACH OF 6 DIFFERENT BLISTERS

24

### 071533 ELDAR EQUIPMENT

EACH TRADE SLEEVE CONTAINS 2 EACH OF 6 DIFFERENT BLISTERS